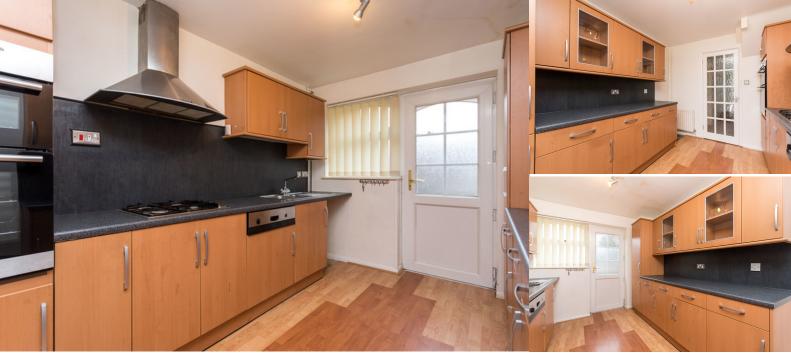

#### **Description**

Sussex Letting Centre are pleased to offer a well presented three bedroom terraced house in a quiet location, ideally situated for the Princess Royal Hospital.

In brief the property comprises of entrance hall, Kitchen with dishwasher and spaces for appliances, Lounge/Diner with doors leading into the rear garden, two double bedrooms, single bedroom with built in cupboard, bathroom with electric shower over the bath, separate toilet, two allocated parking spaces to the rear with gate access to the house.