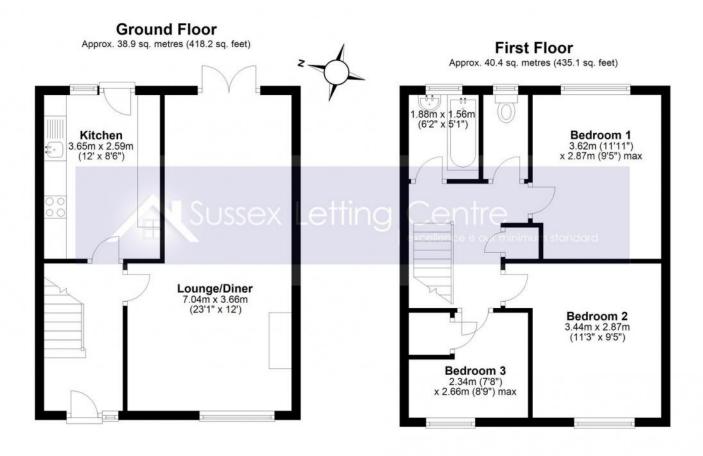

r a well presented three bedroom terraced house in a quiet location, ideally situated for the Princess Royal Hospital.

In brief the property comprises of entrance hall, Kitchen with dishwasher and spaces for appliances, Lounge/Diner with doors leading into the rear garden, two double bedrooms, single bedroom with built in cupboard, bathroom with electric shower over the bath, separate toilet, two allocated parking spaces to the rear with gate access to the house.

Pets Considered

UNFURNISHED. Available from 16th May 2024.

Council tax band C / EPC Rating C

Based on the advertised rent a holding deposit of £334.61 is required to reserve this property. Min Term 12 months. Total deposit payable is £1673.00



Burchetts Close Haywards Heath, RH16 4RL

3





## £1,450 PCM

#### Floor Plan