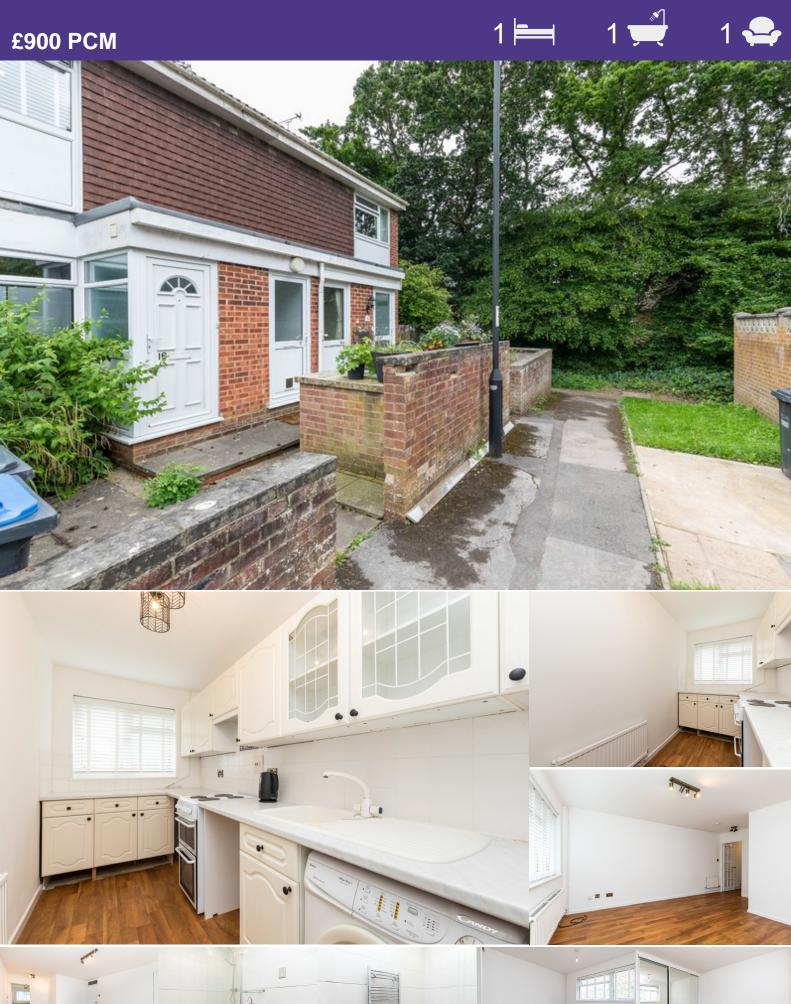

#### £900 PCM

## **Description**

SHORT TERM 6 MONTH LET- Spacious, well presented, one bedroom first floor flat situated in a quiet sought after residential area of Burgess Hill.

The property comprises of it own private entrance, stairs leading to the hallway, good size living room, galley style kitchen with fridge freezer & washing machine, modern bathroom with shower over bath, double bedroom with fitted mirrored wardrobes, allocated parking space. The property also benefits from gas central heating & double glazing.

Unfurnished. Available from 1st November

EPC Rating C. Council tax band B. Small pets considered.