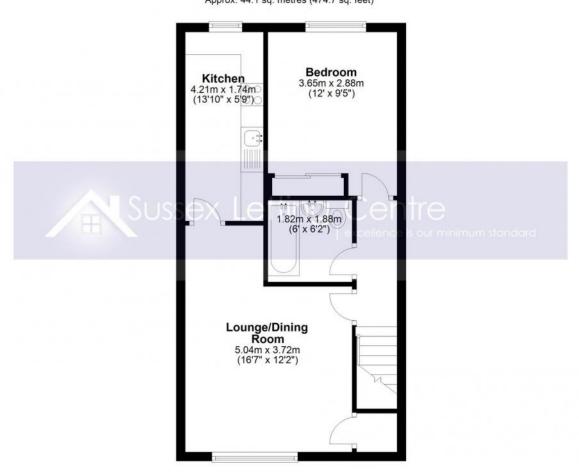

ating
- · Pets considered
- · Short term 6 month let

## **Description**

SHORT TERM 6 MONTH LET- Spacious, well presented, one bedroom first floor flat situated in a quiet sought after residential area of Burgess Hill.

The property comprises of it own private entrance, stairs leading to the hallway, good size living room, galley style kitchen with fridge freezer & washing machine, modern bathroom with shower over bath, double bedroom with fitted mirrored wardrobes, allocated parking space. The property also benefits from gas central heating & double glazing.

Unfurnished. Available from 1st November

EPC Rating C. Council tax band B. Small pets considered.



# Sawyers Close Burgess Hill, RH15 0QB

## £900 PCM







#### Floor Plan

First Floor Approx. 44.1 sq. metres (474.7 sq. feet)